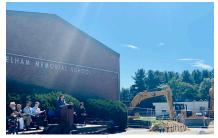

## PHASE 1: CONSTRUCT ALL ADDITIONS; TEMP DROP-OFF; RELOCATE PORTABLES

- · Base pavement of new parking lot has been installed.
- · New septic system is underway.
- · Sitework east of classroom wing is underway.
- The groundbreaking ceremony took place on Saturday, September 25th. A time capsule from the 1970s was unveiled.

Above: Base pavement of new parking lot.

Above: Progress of new septic system.

Above: Site work progress east of classroom wing.

Above: Groundbreaking Ceremony.

Above: Groundbreaking Ceremony.