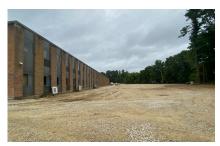

## PHASE 1: CONSTRUCT ALL ADDITIONS; TEMP DROP-OFF; RELOCATE PORTABLES

- · Base pavement of new parking lot has been installed.
- · New septic system is underway.
- · Sitework east of classroom wing is underway.
- The groundbreaking ceremony took place on Saturday, September 25th. A time capsule from the 1970s was unveiled.

Above: Base pavement of new parking lot.

Above: Progress of new septic system.

Above: Site work progress east of classroom wing.

Above: Groundbreaking Ceremony.

Above: Groundbreaking Ceremony.