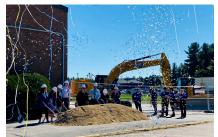

## PHASE 1: CONSTRUCT ALL ADDITIONS; TEMP DROP-OFF; RELOCATE PORTABLES

- · Base pavement of new parking lot has been installed.
- · New septic system is underway.
- · Sitework east of classroom wing is underway.
- The groundbreaking ceremony took place on Saturday, September 25th. A time capsule from the 1970s was unveiled.

Above: Base pavement of new parking lot.

Above: Progress of new septic system.

Above: Site work progress east of classroom wing.

Above: Groundbreaking Ceremony.

Above: Groundbreaking Ceremony.